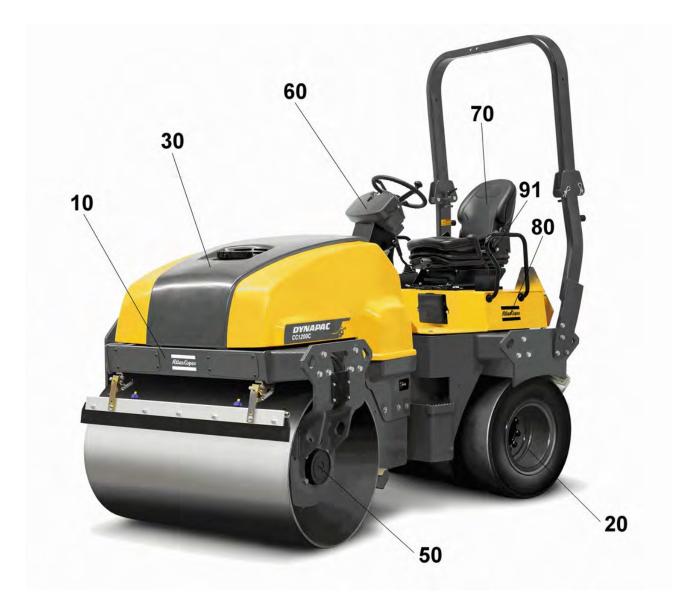

|
| Rops (option)                                                     |
| Canopy (option)                                                   |
| Decals                                                            |
| Decals                                                            |
| Optional equipment                                                |
| Fire extinguisher         278                                     |
| Fire exinguisher         276           Tool equipment         281 |
| SMV-sign and Licence plate 283                                    |

| Brake release, propulsion motor Poclain | 287 |
|-----------------------------------------|-----|
| Appendix B:Parts Index                  | 289 |

CC1200C Plus S/N 10000333x0A012669 - CC1200C Plus S/N 10000333x0A012669 -



| ltem | Part No. | Name               | Qty | L | SN INFO |
|------|----------|--------------------|-----|---|---------|
| 0    | -        | Service kits       | 1   |   |         |
| 0    | -        | Repair kits        | 1   |   |         |
| 10   | -        | Frame              | 1   |   |         |
| 20   | -        | Drum / Wheels      | 1   |   |         |
| 30   | -        | Engine room        | 1   |   |         |
| 50   | -        | Hydraulic system   | 1   |   |         |
| 60   | -        | Electric equipment | 1   |   |         |
| 70   | -        | Drivers platform   | 1   |   |         |
| 80   | -        | Decals             | 1   |   |         |
| 91   | -        | Optional equipment | 1   |   |         |

## Service kits 4812156265 Service kit 50h



| Item | Part No.