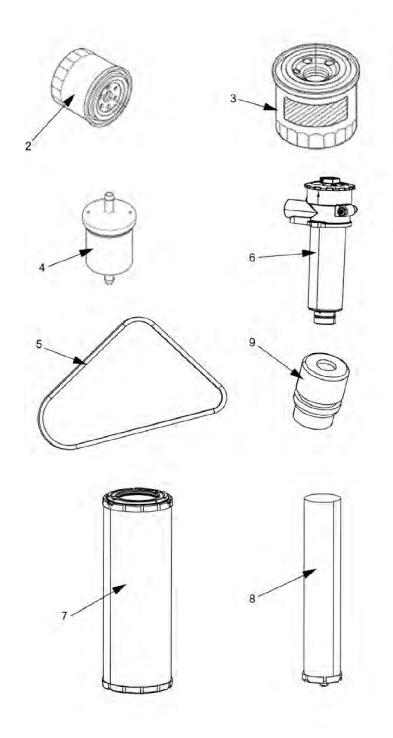

# Service kits

| 4812156265 Service kit 50h           | 3 |
|--------------------------------------|---|
| 4812159563 Service kit 50h Plus      | 5 |
| 4812156288 Service kit 250 / 750 h   | 1 |
| 4812159564 Service kit 250/750h Plus | ð |
| 4812156266 Service kit 500h          | l |
| 4812159565 Service kit 500h Plus     | 3 |
| 4812156267 Service kit 1000 h        | 5 |
| 4812159568 Service kit 1000h Plus    | , |
| 4812159571 Start-up kit              | ) |